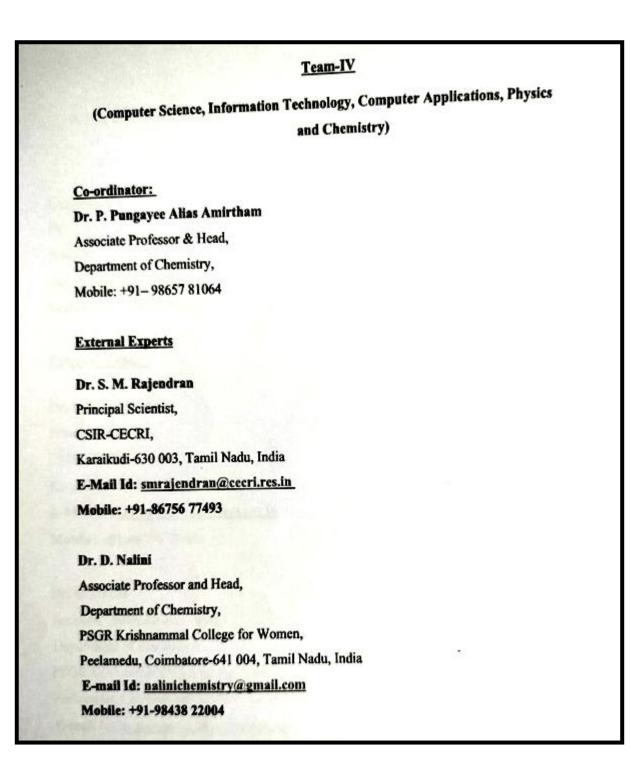

|                                   |
| Assistant Professor,                                                |                                   |
| Department of Microbiology,                                         |                                   |
| Periyar University,                                                 |                                   |
| Salem-636 011, Tamil Nadu, India                                    | in                                |
| E-Mail: prasanthvi@periyaruniversity.ac.<br>Mobile: +91-94440 80796 | antari musi fara ( 1997)          |



NAAC Accreditation III Cycle : A Grade (CGPA 3.41 out of 4) Tiruchirappalli - 620018, Tamil Nadu, India

**CRITERION VI** 

### ACADEMIC AND ADMINISTRATIVE AUDIT- SCHEDULE





NAAC Accreditation III Cycle : A Grade (CGPA 3.41 out of 4) Tiruchirappalli - 620018, Tamil Nadu, India

**CRITERION VI** 

### ACADEMIC AND ADMINISTRATIVE AUDIT- SCHEDULE

NAAC - Cycle IV SSR





NAAC Accreditation III Cycle : A Grade (CGPA 3.41 out of 4) Tiruchirappalli - 620018, Tamil Nadu, India

**CRITERION VI** 

NAAC - Cycle IV SSR

### ACADEMIC AND ADMINISTRATIVE AUDIT- SCHEDULE

### AAA -Schedule -2021-2022

#### EXTERNAL ACADEMIC AUDIT SCHEDULE Date: 26.03.2022

TEAM – I (Tamil, English, Social Work, BBA, Commerce)

Coordinator: Dr. J. Tamilselvi (Mobile: 9566338995)

External Auditors:

Dr. M. Thamaraiselvan Professor, Dept. of Management Studies National Institute of Technology Tiruchirapplalli-620015 9443777217 selvan@nitt.edu

Dr. R. Amudha Senior Associate Professor Sch