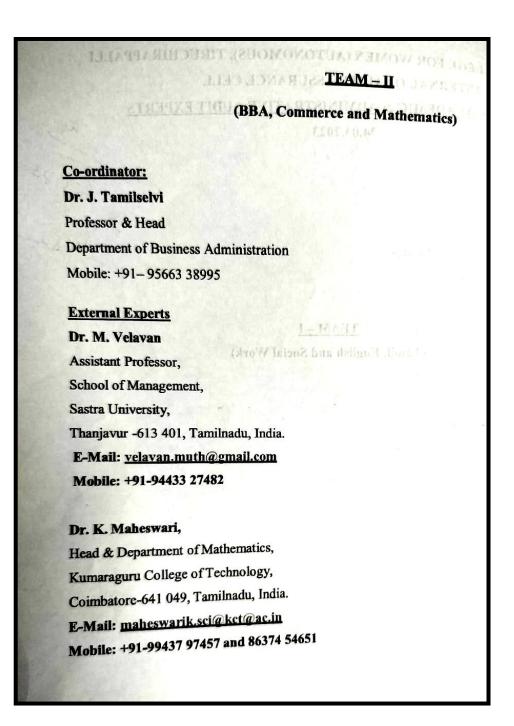

Department of Physics Mobile: +91-97887 88254

# TEAM -1

(Tamil, English and Social Work)

Co-ordinator: Dr. S. Jayashree Agarwal Associate Professor & UG Head Department of English Mobile: +91-99765 12678

#### **External Experts**

Dr. M. Ezhil Paramaguru Assistant Professor, Department of Tamil, Thiagarajar College, Madurai - 625 009, Tamilnadu, India. E-mail: poetezhil@gmail.com Mobile: +91-76672 88877

#### Dr. S. Mekala

Associate Professor, Department of Humanities and Social Sciences, National Institute of Technology, Tiruchirappalli-620 015, Tamilnadu, India. E-mail: mekala@nitt.edu Mobile: +91-94889 50583



NAAC Accreditation III Cycle : A Grade (CGPA 3.41 out of 4) Tiruchirappalli - 620018, Tamil Nadu, India

**CRITERION VI** 

### ACADEMIC AND ADMINISTRATIVE AUDIT- SCHEDULE





NAAC Accreditation III Cycle : A Grade (CGPA 3.41 out of 4) Tiruchirappalli - 620018, Tamil Nadu, India

**CRITERION VI** 

### ACADEMIC AND ADMINISTRATIVE AUDIT- SCHEDULE

| TE                                                                  | <u>AM – III</u>                   |
|---------------------------------------------------------------------|-----------------------------------|
| (Food Service Management & Dietetics                                | , Microbiology and Biotechnology) |
| Co-ordinator;                                                       |                                   |
| Dr. B. Thamilmaraiselvi                                             | control 3                         |
| Professor & Head,                                                   |