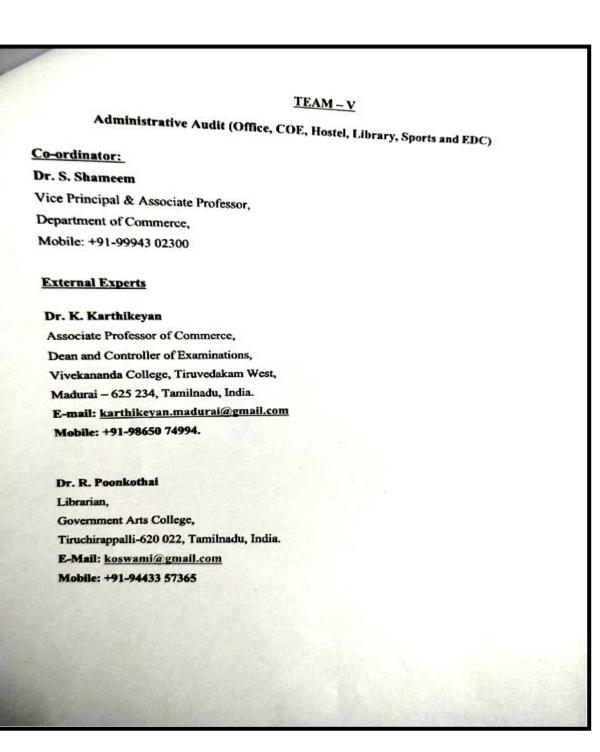

rtment of Microbiology,                                         |                                   |
| Periyar University,                                                 |                                   |
| Salem-636 011, Tamil Nadu, India                                    | in                                |
| E-Mail: prasanthvi@periyaruniversity.ac.<br>Mobile: +91-94440 80796 | antari musi fara ( 1997)          |



NAAC Accreditation III Cycle : A Grade (CGPA 3.41 out of 4) Tiruchirappalli - 620018, Tamil Nadu, India

**CRITERION VI** 

### ACADEMIC AND ADMINISTRATIVE AUDIT- SCHEDULE





NAAC Accreditation III Cycle : A Grade (CGPA 3.41 out of 4) Tiruchirappalli - 620018, Tamil Nadu, India

**CRITERION VI** 

### ACADEMIC AND ADMINISTRATIVE AUDIT- SCHEDULE

NAAC - Cycle IV SSR





NAAC Accreditation III Cycle : A Grade (CGPA 3.41 out of 4) Tiruchirappalli - 620018, Tamil Nadu, India

**CRITERION VI** 

NAAC - Cycle IV SSR

### ACADEMIC AND ADMINISTRATIVE AUDIT- SCHEDULE

### AAA -Schedule -2021-2022

#### EXTERNAL ACADEMIC AUDIT SCHEDULE Date: 26.03.2022

TEAM – I (Tamil, English, Social Work, BBA, Commerce)

Coordinator: Dr. J. Tamilselvi (Mobile: 9566338995)

External Auditors:

Dr. M. Thamaraiselvan Professor, Dept. of Management Studies National Institute of Technology Tiruchirapplalli-620015 9443777217 selvan@nitt.edu

Dr. R. Amudha Senior Associate Professor School of Management Sastra Deemed University Thanjavur-613401 984213565 amudha@mba.sastra.edu

| S. NO | DEPARTMENT                 | VENUE                              | TIME               |
|-------